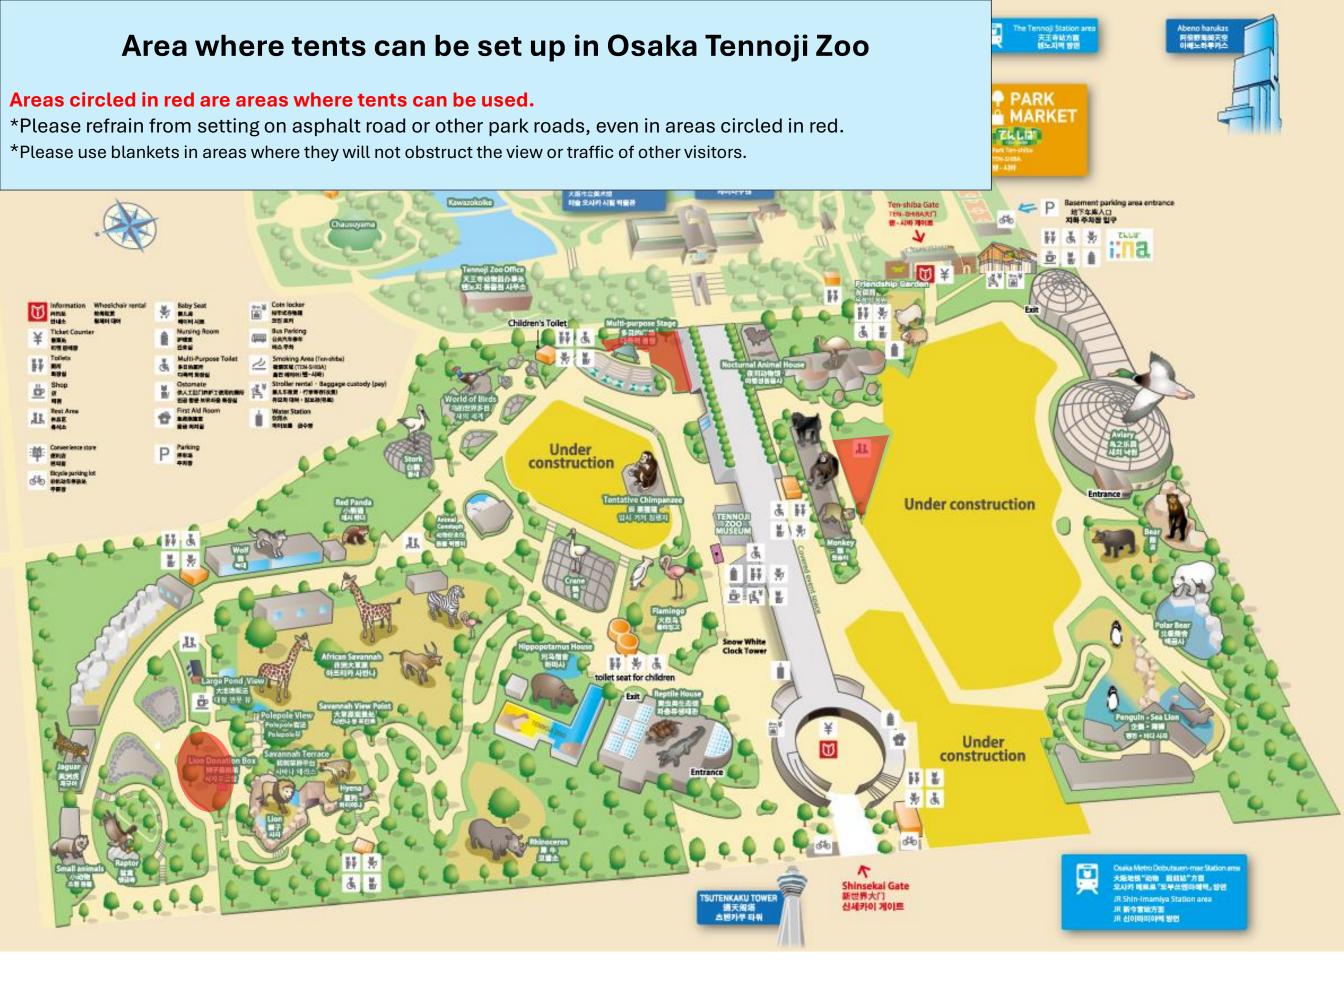

## Use of Tents in Osaka Tennoji Zoo

## Usage standard is as follows:

# [Other notes]

- Please set up so as not to obstruct the passage of other visitors.
- Please refrain from setting up on windy days or during busy hours.
- Please refrain from setting up except for heat protection.
- We can not do not take any responsibility for any problems related to tents.
- Tents must be kept open at all time.
   Please check the next page for areas where tents can be used.