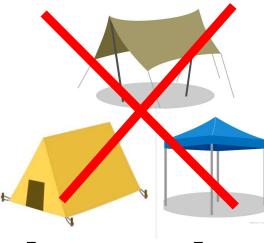

### [Examples of unusable tents]

- Tarp that needs to be secured with ropes.
- Tarp/Tent that is easily blown away by wind.
- Tents that need to be secured with pegs.